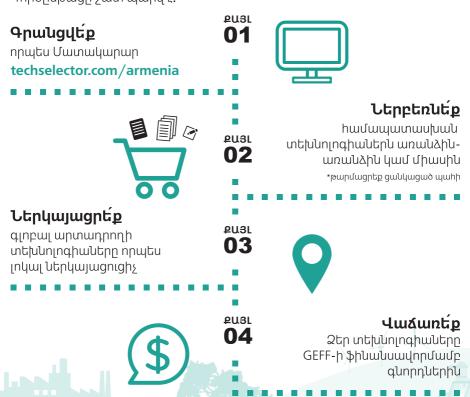

# Ի՞ՆՉ Է ՏԵԽՆՈԼՈԳԻԱՆԵՐԻ ՑԱՆԿԸ (ՏՑ) ԵՎ ԻՆՉՊԵ՞Ս Է ԱՅՆ ԳՈՐԾՈՒՄ

- ՏՑ-ն առցանց հարթակ է, որում ներկայացված տեխնոլոգիաները բավարարում են GEFF-ի ֆինանսավորման պահանջները, հետևաբար դրանց վարկավորման որոշումը կայացվում է կարձ ժամկետներում։
- Ցանկում ներառված բոլոր միջոցներն ապահովում են էներգիայի և ռեսուրսների խնալողություն։
- Մատակարարները կարող են ավելացնել իրենց կողմից առաջարկվող համապատասխան ապրանքատեսականին ցանկացած ժամանակ։
- Այն վաձառքների նոր աղբյուր ու տեխնոլոգիաների անվձար խթանման հնարավորություն է։

### ԻՆՉՊԵ՛Ս ՕԳՏՎԵԼ ՏԵԽՆՈԼՈԳԻԱՆԵՐԻ ՑԱՆԿԻՑ

Գործընթացը շատ պարվ է.