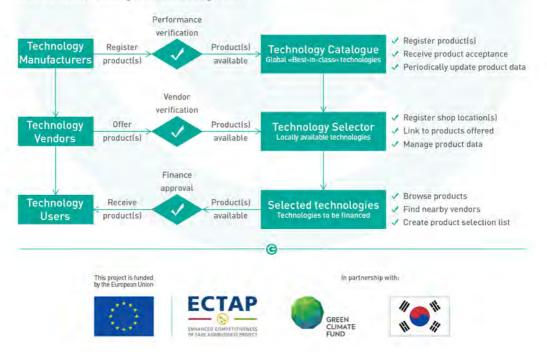

**Technology Selector** is a web-based tool that helps to identify technologies eligible for GEFF financing. Technology Selector is a list of available and eligible technologies which meet minimum performance requirements, thus guarantee resource savings in comparison to the commonly used technologies. The Technology Selector is available on the GEFF Tajikistan website at www.ebrdgeff.com/tajikistan and lists set of technologies and products that have been identified as "best performing" under local market conditions. Technology Selector streamlines and simplifies the loan approval process for Participating Financial Institutions (PFIs) by ensuring automatic project eligibility without a need for further eligibility checks.

# Technology Selector - how does it work?

Technology Selector is an online platform with unlimited access to technology and vendor database, It provides a simple, user friendly system for processing investments into eligible technologies. Operating from One Central Quality Office with a unique brand for all GEFF involved countries, this mechanism creates global knowledge hub.