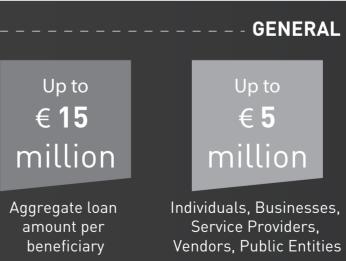

## **BENEFICIARIES OF GEFF TÜRKİYE**

The following categories of borrowers are eligible for a loan under GEFF Türkiye:

800